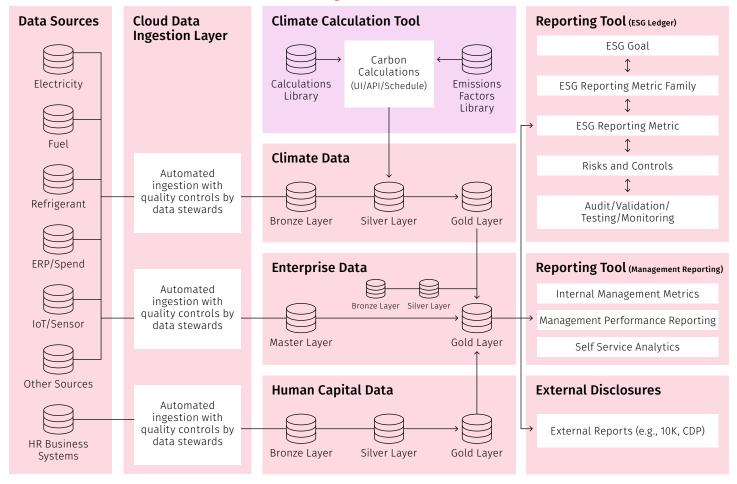

Our reference architecture built using cloud-native services on public cloud allows you to easily extract, consolidate and standardize emission data across your organization. You'll be able to easily load this data into carbon calculation software to compute your business metrics. The consistency delivered by our data model enables more accurate and reliable reporting.

## **Reference Architecture for Carbon Accounting**